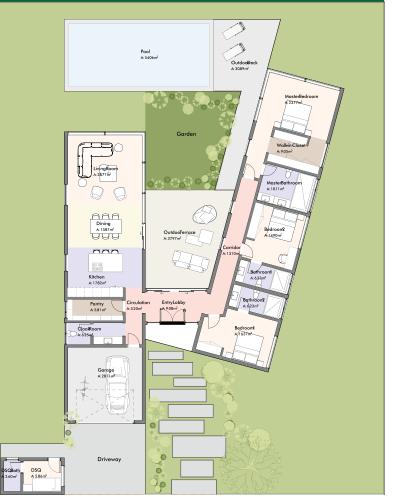

## BAOBAB VILLA

#### 4 BEDROOM VILLA 3,500 SQ FT

## Fully built villa plus plot starting from $Kshs\ 22M$

O°C

Pool A 5503r

The Baobab Villa is for the nature lovers who love spending more time in outdoor areas. With the best use of space, the 2 floored 4-bedroom villa includes a DSQ and a wide driveway. The villa design features a huge outdoor covered terrace and landscaped private garden right by the pool. The upper floor consists of 2 ensuite bedrooms plus a spacious master bedroom with private balcony. Soak in the fresh breeze from the lake and the landscape nearby while making the most of the open spaces this villa offers.