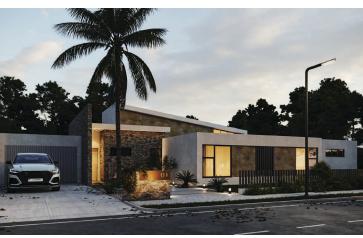

## CYPRUS VILLA

#### 3 BEDROOM VILLA 2,500 SQ FT

## Fully built villa plus plot starting from Kshs~17m

A modern, 3 bedroom-villa with an innovative design separating the living room from the bedroom area. Entry lobby opens up onto a beautiful outdoor terrace with a perfect view of the swimming pool/garden area. The living area has a well laid out kitchen followed by the dining and living areas opening onto the outdoor terrace. The Cyprus Villa has plenty of open space for play and relaxation and also includes a DSQ.