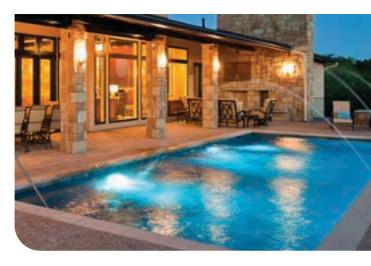

Naivasha Views is a controlled development with exclusive 3 & 4 bedroom villas with a common Club House area having a Swimming pool, Barbeque Area, fully fitted gym and a recreational hall for parties and events.

# UTILITY & SERVICES

- Ready Title Deeds
- Exclusive controlled development in gated community
- Ree hold titles
- R Clear marked boundaries
- Perimeter security fencing
- Graded road access within plot
- Water & Electricity on site
- All weather access from Moi South Lake Road
- Elegant modern home design options to choose from
- Construction services available at fair prices, hassle free
- Club House
- BBQ Area
- R Common Swimming Pool
- 🔊 Gym
- Reception area for Check-in and Check-out
- Full backup power\* (At an additional cost)

## THE CLUB HOUSE