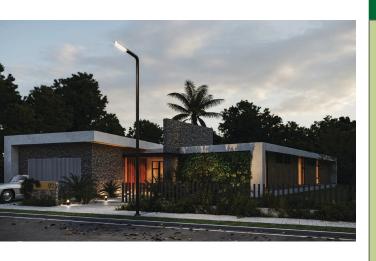

## CYPRUS VILLA

#### 3 BEDROOM VILLA 2,500 SQ FT

## Fully built villa plus plot starting from Kshs~17m

A modern, 3 bedroom-villa with an innovative design separating the living room from the bedroom area. Entry lobby opens up onto a beautiful outdoor terrace with a perfect view of the swimming pool/garden area. The living area has a well laid out kitchen followed by the dining and living areas opening onto the outdoor terrace. The Cyprus Villa has plenty of open space for play and relaxation and also includes a DSQ.