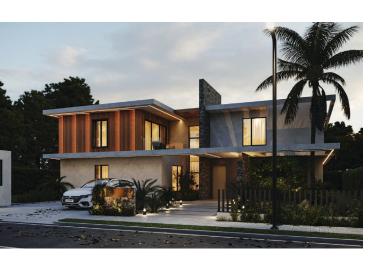

## OAK TREE VILLA

#### 4 BEDROOM VILLA 4,500 SQ FT

## Fully built villa plus plot starting from $Kshs\ 27 M$

The design of Oak Tree Villa defines luxury. The 4-bedroom villa has 2 outdoor terraces with a zen garden in the middle, facing the pool and the outdoor deck. The outdoor terrace attached to the kitchen, living and dining is best suited for family barbecues and sundowner parties. The villa has the living room and guest room on the ground floor. The upper floor features 2 ensuite bedrooms with walk-in-closets and a spacious master bedroom with a walk-in-closet and a balcony with Jacuzzi overlooking the horizon. The villa includes a DSQ.