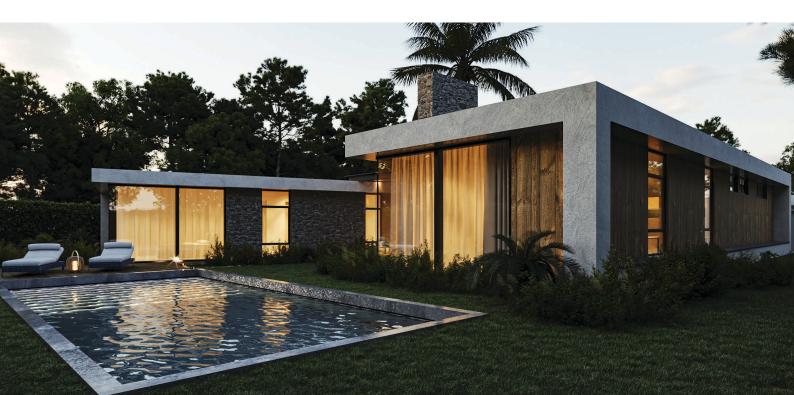

## ACACIA VILLA

### 3 BEDROOM VILLA 2,700 SQ FT

## Fully built villa plus plot starting from Kshs~18M

This efficiently designed villa offers a spacious lounge and dining with outdoor patio overlooking the garden/swimming pool. The Acacia Villa provides a modern open-plan kitchen with pantry, 2 bedrooms all ensuite plus the master bedroom with a large walk-in-closet and a beautiful outdoor deck. This 3-bedroom villa design offers best in design and style and includes a covered garage