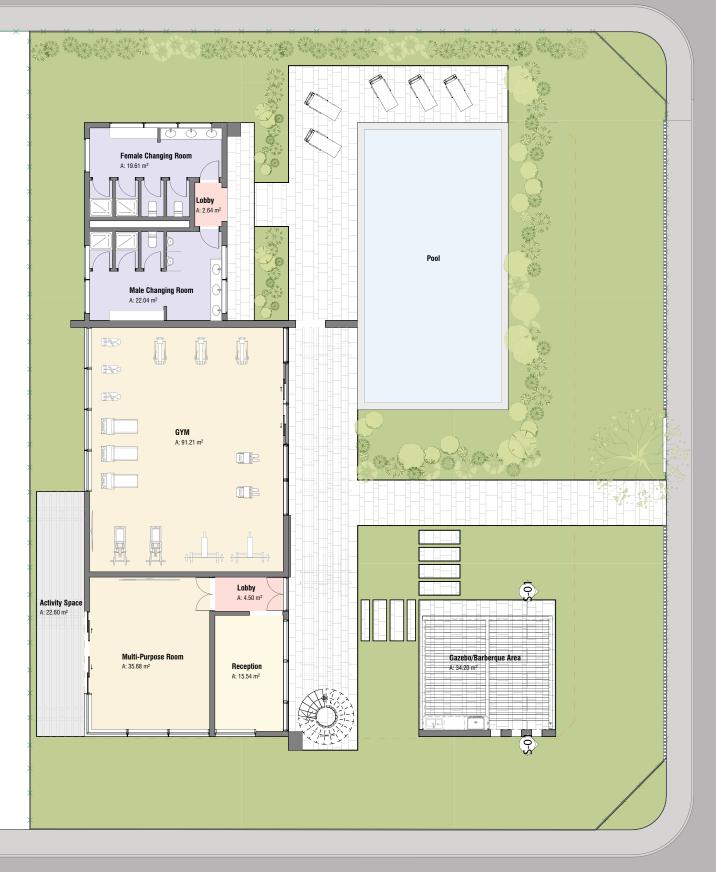

## THE CLUB HOUSE

### CLUB HOUSE FLOOR PLAN

Disclaimer: "Information provided herein has been obtained from reliable sources, but may be subject to errors, omissions, change of price, prior sale, or withdrawal without notice. The company, its employees, or its affiliates are not legally liable for any such discrepancies as mentioned above.

Naivasha Views is a controlled development with exclusive 3 & 4 bedroom villas with a common Club House area having a Swimming pool, Barbeque Area, fully fitted gym and a recreational hall for parties and events.