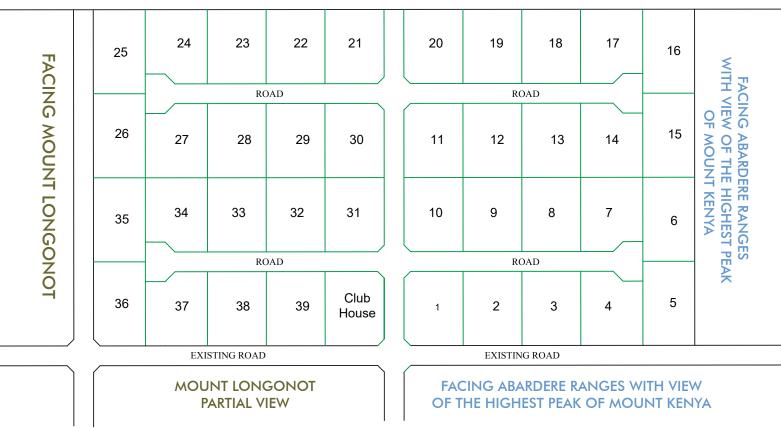

# **SITE PLAN**

#### FACING LAKE NAIVASHA and MAU RANGES

A cluster of 39 well planned and spaced out modern 3 and 4 bedroom villas which are located on 1/4 acre serviced plots situated merely 3.5 Km from the popular Moi South Lake Road, in Kedong, Naivasha.