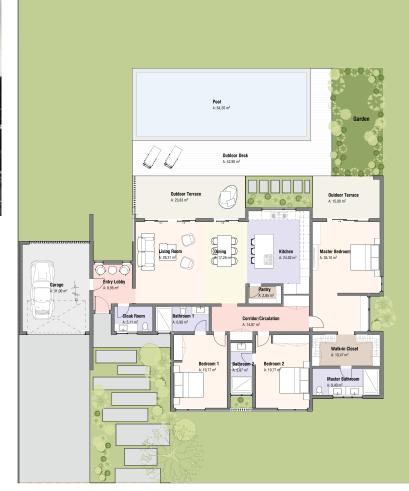

## OAK TREE VILLA

#### 4 BEDROOM VILLA 4,500 SQ FT

## Fully built villa plus plot starting from $Kshs\ 27 M$

The design of Oak Tree Villa defines luxury. The 4-bedroom villa has 2 outdoor terraces with a zen garden in the middle, facing the pool and the outdoor deck. The outdoor terrace attached to the kitchen, living and dining is best suited for family barbecues and sundowner parties. The villa has the living room and guest room on the ground floor. The upper floor features 2 ensuite bedrooms with walk-in-closets and a spacious master bedroom with a walk-in-closet and a balcony with Jacuzzi overlooking the horizon. The villa includes a DSQ.