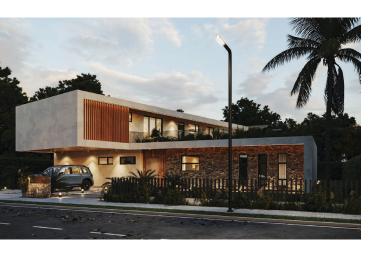

## ACACIA VILLA

### 3 BEDROOM VILLA 2,700 SQ FT

## Fully built villa plus plot starting from Kshs~18M

This efficiently designed villa offers a spacious lounge and dining with outdoor patio overlooking the garden/swimming pool. The Acacia Villa provides a modern open-plan kitchen with pantry, 2 bedrooms all ensuite plus the master bedroom with a large walk-in-closet and a beautiful outdoor deck. This 3-bedroom villa design offers best in design and style and includes a covered garage