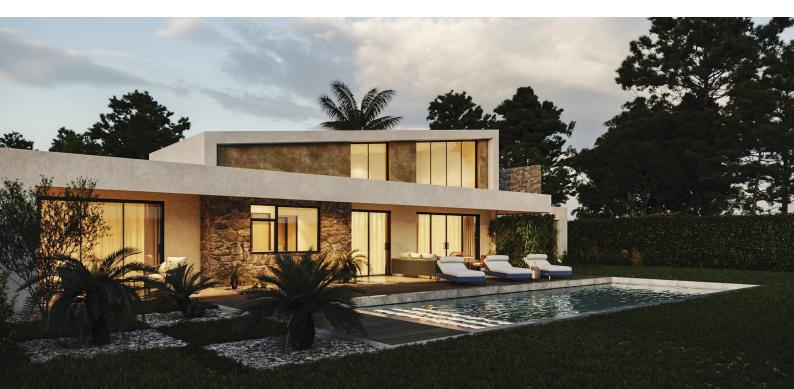

## BAOBAB VILLA

#### 4 BEDROOM VILLA 3,500 SQ FT

## Fully built villa plus plot starting from $Kshs\ 22M$

O°C

Pool A 5503r

The Baobab Villa is for the nature lovers who love spending more time in outdoor areas. With the best use of space, the 2 floored 4-bedroom villa includes a DSQ and a wide driveway. The villa design features a huge outdoor covered terrace and landscaped private garden right by the pool. The upper floor consists of 2 ensuite bedrooms plus a spacious master bedroom with private balcony. Soak in the fresh breeze from the lake and the landscape nearby while making the most of the open spaces this villa offers.