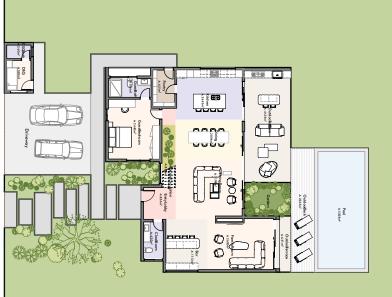

# **SITE PLAN**

Naivasha Views is a controlled development with exclusive 3 & 4 bedroom villas with a common Club House area having a Swimming pool, Barbeque Area, fully fitted gym and a recreational hall for parties and events.

The villas are of 4 different design types keeping in mind the varied sense of taste and preferences. For the 3 BR villas we have- Cyprus Villa and Acacia Villa . And for the 4 BR we have- Baobab Villa and Oaktree Villa to choose from, each with a different and distinct concept.

The location of the villas gives you the perfect environment for a holiday/ Airbnb/ retirement home, giving you breath-taking views of the Mt Longonot on one side and Lake Naivasha on the other, right from the comfort of your home.